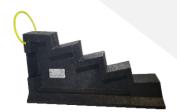

## SC-1 STANDARD STEP CHOCK Mfg. Part #: SC-1

Dimensions: Base-24 1/2"x 5 3/4", W-3 3/4"x H-10 3/4"

- The fastest way to stabilize and to ensure stability.
- Working Load: 2,600kg/5,732lbs

TURTLE TILE® Mfg. Part #: 1212