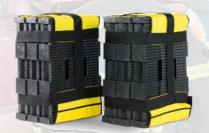

(18) 44PL-18 Hybrid Crib® (2) Nylon Toter Bags

Working Load of Each 44PL-18 Cribbing Block = 20,500kg/45,194lbs

## **HYBRID CRIB®** Mfg. Part #: 44PL-18

- Dimensions: 4"x4"x18"
- A versatile light duty plastic cribbing block designed with two working faces, either pyramid sides or "Lincoln Log" for rapid stacking of smaller to mid-sized surface areas such as cars and small equipment.
- Available as a kit with 18 cribs (Mfg. Part #: CT44PL-18).
- Working Load: 20,500kg/45,194lbs