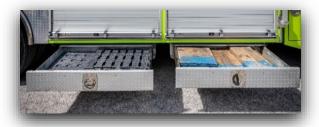

# Fire & Safety Kits

**2024 Crib Toter Kits** 7400 Industrial Parkway Drive Lorain, OH 44053 (800) 756-6635 orders@turtleplastics.com

| Photo | Component    | Description             | <u>Part #</u><br>CT44-18 | <u>Part #</u><br>CT44PL-18 |
|-------|--------------|-------------------------|--------------------------|----------------------------|
|       | СТ           | Crib Toter Bag          | 2                        | 2                          |
|       | 44-18 CRIB   | 4"x4"x18" Pyramid Cribs | 18                       |                            |
|       | 44PL-18 CRIB | 4"x4"x18" Hybrid Cribs  |                          | 18                         |
|       |              | Weight (in lbs.)        | 116                      | 110                        |