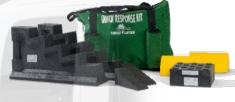

#### Quick Response Kit Mfg. Part #: QR-2 Kit

Basic, rapid response stabilization tool kit for first responders. Can be stored in trunk, pickup truck, or fire apparatus. All components fit neatly inside the carrying bag.

- (2) SC-1 Standard Step Chock
- (2) 3W Stepped Wedge
- (2) 1B Turtle Lock Block/Blox®
- (1) 2B Turtle Lock Block/Blox®
- (1) WC-2 Double Wheel Chock
- (1) Carrying Bag 25" x 15" x 16"