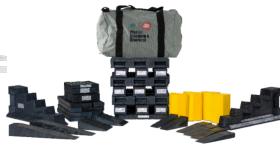

#### **OUR MOST POPULAR "RESCUE-READY" KITS**

# New for 2004 QR-2 , BASK and Auto X Carry Bags are Black

#### Quick Response Kit Mfg. Part #: QR-2 Kit

Basic, rapid response stabilization tool kit for first responders. Can be stored in trunk, pickup truck, or fire apparatus. All components fit neatly inside the carrying bag.

- (2) SC-1 Standard Step Chock
- (2) 3W Stepped Wedge
- (2) 1B Turtle Lock Block/Blox®
- (1) 2B Turtle Lock Block/Blox®
- (1) WC-2 Double Wheel Chock
- (1) Carrying Bag 25" x 15" x 16"

## Auto X Kit B Mfg. Part #: Auto X Kit B Engine Kits

There are many available configurations of Dura Crib®/Dura Stat® brand products in kit form for first responders. The Auto X-B kit contains our most popular products. This kit is portable and rescue ready for deployment.

- (12) 24-18 Crib®
- (4) 2/4-12 Wedge
- (18) 44PL-18 Hybrid Crib®
- (2) 4/4-20 Wedge
- (2) 3W Stepped Wedge
- (2) 6W Stepped Wedge
- (1) 1B Turtle Lock Block/Blox®
- (1) 2B Turtle Lock Block/Blox®
- (1) 3B Turtle Lock Block/Blox®
- (2) SC-1 Standard Step Chock
- (2) WC-2 Double Wheel Chock
- (1) CTP1818-1.5 ModPad®