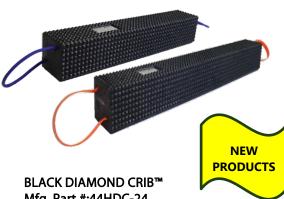

Mfg. Part #:44HDC-24

• Dimensions: 4"x4"x24"

• Working Load: 40,000kg/90,000lbs

• Pat. Pending

## BLACK DIAMOND CRIB XL™ Mfg. Part #:44HDC-36

• Dimensions: 4"x4"x36"

• Working Load: 69,400kg/153,000lbs

• Introducing for 2024 to the Black Diamond Crib Block Family, these versatile blocks with four sided facades that interlock with many of the other Dura Crib® brand blocks for rapid deployment.