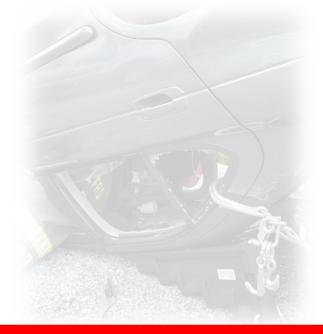

## Auto X Kit B Mfg. Part #: Auto X Kit B Engine Kits

There are many available configurations of Dura Crib®/Dura Stat® brand products in kit form for first responders. The Auto X-B kit contains our most popular products. This kit is portable and rescue ready for deployment.

- (12) 24-18 Crib®
- (4) 2/4-12 Wedge
- (18) 44PL-18 Hybrid Crib®
- (2) 4/4-20 Wedge
- (2) 3W Stepped Wedge
- (2) 6W Stepped Wedge
- (1) 1B Turtle Lock Block/Blox®
- (1) 2B Turtle Lock Block/Blox®
- (1) 3B Turtle Lock Block/Blox®
- (2) SC-1 Standard Step Chock
- (2) WC-2 Double Wheel Chock
- (1) CTP1818-1.5 ModPad®