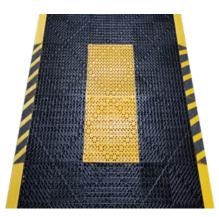

## Turtle Tile<sup>®</sup>- Open or Solid Surface

Mfg. Part #1212 (Open Grid shown) with AF/AM Ramps

- Dimensions: 12"x12"x (3/4", 1/2" or 1")
- Five available colors.
- Matching or coordinating ramps.
- Tiles and ramps easily interlock with two-tab design.
- Ergonomically designed for workforce comfort.