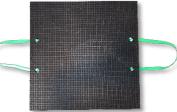

## Turtle Tile<sup>®</sup>- Open or Solid Surface

Mfg. Part #1212 (Open Grid shown) with AF/AM Ramps

- Dimensions: 12"x12"x (3/4", 1/2" or 1")
- Five available colors.
- Matching or coordinating ramps.
- Tiles and ramps easily interlock with two-tab design.
- Ergonomically designed for workforce comfort.