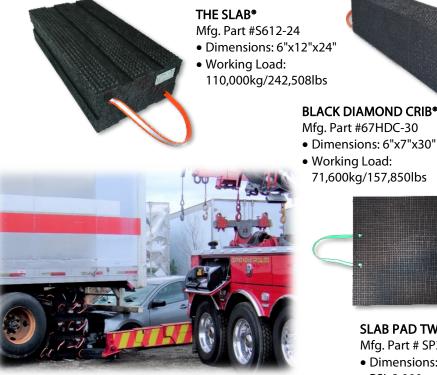

MAINTENANCE BAY SERVICE KIT Mfg. Part # MBS KIT

**SLAB PAD TWO** Mfg. Part # SP24-2 • Dimensions: 2"x24"x24" • PSI: 3,000

FORKLIFT REPAIR KIT Mfg. Part # IBS-KIT R

#### **PRIME CRIB®** Mfg. Part # 67PC-24 • Dimensions: 6"x7"x24"

• Working Load: 58,000kg/129,631lbs

PRIME CRIB STACK PAD Mfg. Part # PCP24

- Dimensions: 2"x 24"x 24"
- PSI: 3,000