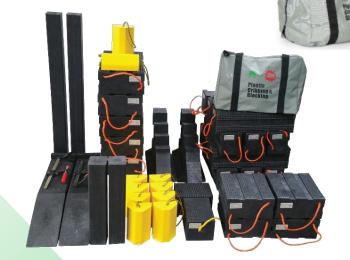

#### **Industrial Service Kits**

Comprehensive kits for industrial equipment technicians maintaining or repairing material handling trucks or who work at industrial plants or shops that use forklifts, tugs and/or small machinery.

MAINTENANCE BAY SERVICE KIT Mfg. Part # MBS KIT

**SLAB PAD TWO** Mfg. Part # SP24-2 • Dimensions: 2"x24"x24" • PSI: 3,000

FORKLIFT REPAIR KIT Mfg. Part # IBS-KIT R

#### **PRIME CRIB®** Mfg. Part # 67PC-24 • Dimensions: 6"x7"x24"

• Working Load: 58,000kg/129,631lbs

PRIME CRIB STACK PAD Mfg. Part # PCP24

- Dimensions: 2"x 24"x 24"
- PSI: 3,000