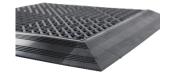

## Turtle Tile<sup>®</sup>- Open or Solid Surface

Mfg. Part #1212 (Open Grid shown) with AF/AM Ramps

- Dimensions: 12"x12"x (3/4", 1/2" or 1")
- Five available colors.
- Matching or coordinating ramps.
- Tiles and ramps easily interlock with two-tab design.
- Ergonomically designed for workforce comfort.