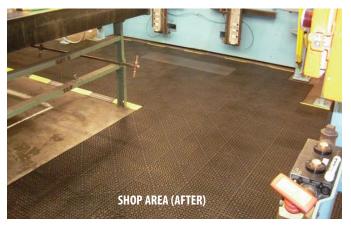

## **TURTLE TILES™ INDUSTRIAL MATTING CARD**

- Industrial grade tiles are 12" x 12" x 3/4" thick and are made from 100% recycled PVC.
- Open grid surface allow liquids to drain through for drier and safer top surface.
- Solid surface tiles prevent small parts, screws and fasteners from becoming lodged under matting.
- 21/2" or 6" wide ramps and grit strip ramps are available.
- Five year warranty.
- We take back at end-of-life.