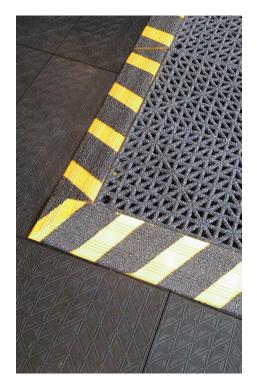

## **TURTLE TILES™ INDUSTRIAL MATTING CARD**

- Industrial grade tiles are 12" x 12" x 3/4" thick and are made from 100% recycled PVC.
- Open grid surface allow liquids to drain through for drier and safer top surface.
- Solid surface tiles prevent small parts, screws and fasteners from becoming lodged under matting.
- 21/2" or 6" wide ramps and grit strip ramps are available.
- Five year warranty.
- We take back at end-of-life.

## Customized solutions for your environmental, health and safety needs.

**Build Your Own Configurations** are customizable for irreguarly-shaped areas. **Completely modular** slip-resistant and hygienic 12" x 12" x 3/4" thick modular tiles connect to each other on all sides to form a safe and secure surface.