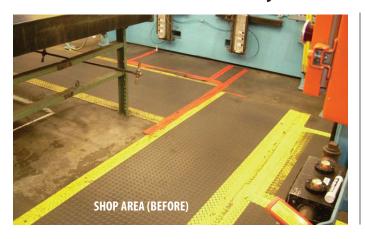

## **TURTLE TILES™ INDUSTRIAL MATTING CARD**

- Industrial grade tiles are 12" x 12" x 3/4" thick and are made from 100% recycled PVC.
- Open grid surface allow liquids to drain through for drier and safer top surface.
- Solid surface tiles prevent small parts, screws and fasteners from becoming lodged under matting.
- 21/2" or 6" wide ramps and grit strip ramps are available.
- Five year warranty.
- We take back at end-of-life.