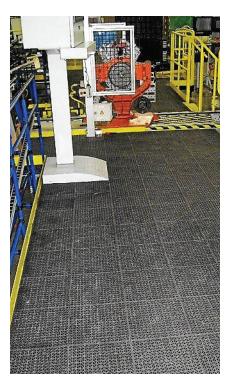

## **TURTLE TILES™ INDUSTRIAL MATTING CARD**

- Industrial grade tiles are 12" x 12" x 3/4" thick and are made from 100% recycled PVC.
- Open grid surface allow liquids to drain through for drier and safer top surface.
- Solid surface tiles prevent small parts, screws and fasteners from becoming lodged under matting.
- 21/2" or 6" wide ramps and grit strip ramps are available.
- Five year warranty.
- We take back at end-of-life.

## Customized solutions for your environmental, health and safety needs.

**Build Your Own Configurations** are customizable for irreguarly-shaped areas. **Completely modular** slip-resistant and hygienic 12" x 12" x 3/4" thick modular tiles connect to each other on all sides to form a safe and secure surface.