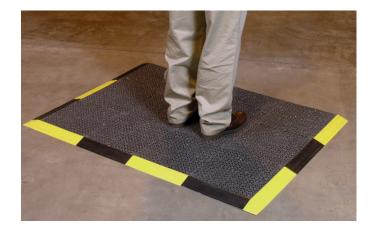

## **Personal Comfort Stations™**

Pre-assembled PERSONAL COMFORT STATIONS™ relieve the fatigue and stress during prolonged standing periods, and are shipped ready to use right out of the box. Ramps on three sides (stapled or sonic weld).

Sizes: 2'x2', 2'x3', 2'x4', 2'x5', 2'x7', 3'x4', 3'x5', 3'x7', 3'x9'