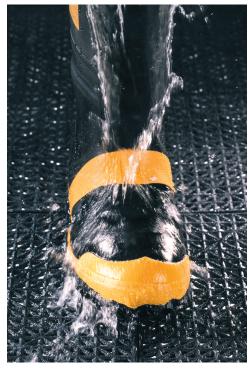

## **TURTLE TILES™ INDUSTRIAL MATTING CARD**

- Industrial grade tiles are 12" x 12" x 3/4" thick and are made from 100% recycled PVC.
- Open grid surface allow liquids to drain through for drier and safer top surface.
- Solid surface tiles prevent small parts, screws and fasteners from becoming lodged under matting.
- 21/2" or 6" wide ramps and grit strip ramps are available.
- Five year warranty.
- We take back at end-of-life.