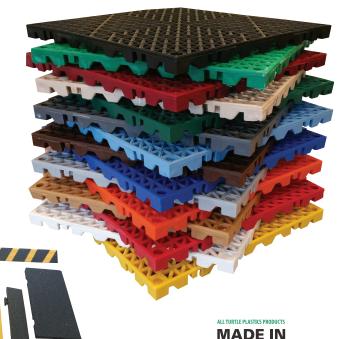

## Customized solutions for your environmental, health and safety needs.

**Build Your Own Configurations** are customizable for irreguarly-shaped areas. **Completely modular** slip-resistant and hygienic 12" x 12" x 3/4" thick modular tiles connect to each other on all sides to form a safe and secure surface.

Custom sizes and 15 color choices are available.

We can help you choose quantities based on your specific configuration. Inquire at indinfo@turtleplastics.com

| Part #       | Description             | Application |
|--------------|-------------------------|-------------|
| 1212         | Black                   | Walking     |
| 1212-C*      | Color*                  | Walking     |
| 1212-H       | Hard                    | Lift Truck  |
| 1212-SS      | Super Soft Black        | Standing    |
| 1212-US      | Ultra Soft Black        | Standing    |
| 1212-1/2     | 1/2″ Black Tile         | Walking     |
| 1212-G       | Grit Top                | Walking     |
| 1212-SS-G-TC | Super Soft Grit TopCoat | Standing    |

| Part #    | Description                    | Application |
|-----------|--------------------------------|-------------|
| 1212-S    | Solid Surface Black            | Walking     |
| 1212-SC   | Solid Surface -<br>Color/Stock | Walking     |
| 1212-S-SS | Solid Super Soft Tile          | Standing    |
| AM/AF     | Male/Female Edge Black         |             |
| AM-C/AF-C | Male/Female Edge Color         |             |
| BM/BF     | Male/Female Corner Black       |             |
| BM-C/BF-C | Male/Female Corner Color       |             |