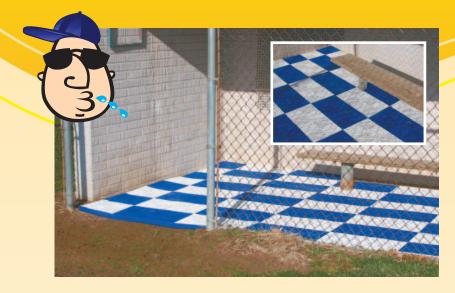

Track Mat shown here is at Bay Village High School in Ohio. Configured with their winning colors of blue and white Turtle Tiles. Provides a safety surface and promotes school spirit!

> Bay Village Field Bay Village, Ohio

#### **Track Crossover Mat**

## How much do you spend fixing your running track?

Use Turtle Tiles to protect your track during football season. Our 12" square Turtle Tiles can be quickly laid down across your track and allow access to your foot-ball field. Not only will you protect your track with our heavy duty Turtle Tiles, but you can include your team colors for a little added pizzazz. Turtle Tiles are easily put on the track area and are quickly picked up for the next track and field event. Instant drainage and cleat resistance make Turtle Tiles a great addition to your athletic field.

Helps to prevent trips, slips and falls across transition of field to stadium.