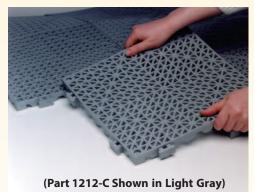

#### **Ordering Information**

| Mfg. Part# | COLOR        | SIZE*        |
|------------|--------------|--------------|
| 1212       | Black Tile*  | 12″X12″X3/4″ |
| 1212-C     | Color Tile** | 12″X12″X3/4″ |
| AM/F-C     | Ramp         | 2-1/2″X12″   |
|            |              |              |