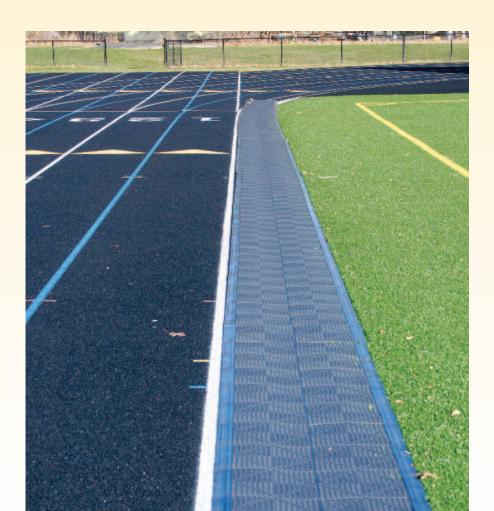

#### **Track Crossover Mat**

Helps to prevent trips, slips and falls across transition of field to stadium.