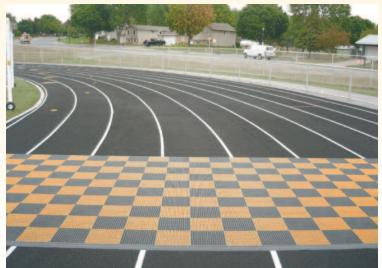

#### **Track Crossover Mat**

Helps to prevent trips, slips and falls across transition of field to stadium.