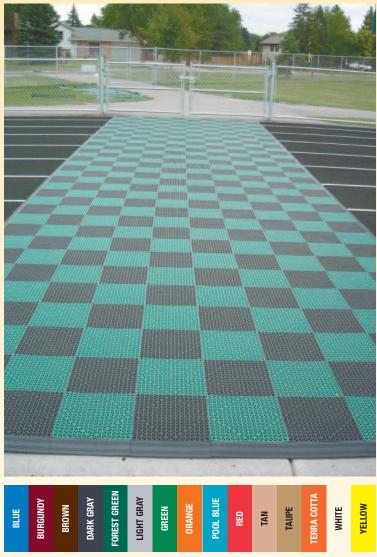

## How much do you spend fixing your running track?

Use Turtle Tiles to protect your track during football season. Our 12" square Turtle Tiles can be quickly laid down across your track and allow access to your foot-ball field. Not only will you protect your track with our heavy duty Turtle Tiles, but you can include your team colors for a little added pizzazz. Turtle Tiles are easily put on the track area and are quickly picked up for the next track and field event. Instant drainage and cleat resistance make Turtle Tiles a great addition to your athletic field.

- Made in the USA from 100% recycled plastic
- Protect your valuable track investment
- Cleat resistant
- Heavy industrial grade material
- Available in 15 colors and black
- Easy to install (3' X 3' modules also available)