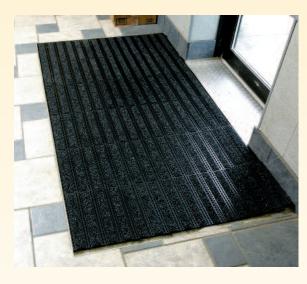

## **Entrance Matting**

There is no better sure footing for the entrances to busy school and administration buildings than our entrance mattting brands. Slip-resistant surface uses carpet inlays in between draining design of pvc tiles.