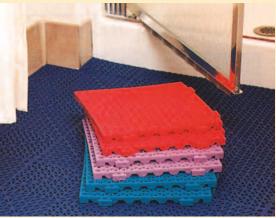

## **Dugout Mats**

Let's face it—kids spit in the dugouts just like the pro's!—making footing messy and unsanitary. Use Turtle Tiles as spit matting to easily clean dugout areas. Use a pressure wash hose wand to flush dirt through the holes to drain channels.

## **Shower Mats**

There is no better footing for the shower and locker rooms than using our Turtle Tile brand for locker room shower matting. Comfortable, slip-resistant surface is easy to clean. Helps control fungus that causes athlete's foot.