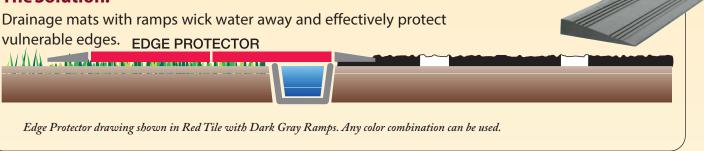

# **The Edge Protector**

DRAIN

#### The Problem?

If track edges have no protection, cleats and even regular running shoes can destroy the edges as athletes cross the track, driving up maintenance and repair costs.

NEW RUNNING TRACK

Track edges with no support tend to crumble. Your white edge lines can disappear in one season of normal use.

#### The Solution!