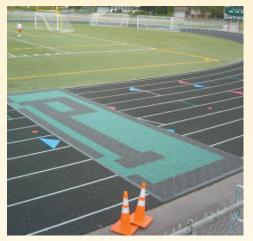

### Protect Your Track From Cleats and Vehicles

"I am using my Turtle Plastics tiles as a track protector. As teams enter and leave our stadium field, they walk over the tiles to protect our track. The previous material I used as a track protector was a light plastic that blew over and apart every time we got a large gust of wind. The Turtle Plastics tiles are heavy enough that they will not blow apart in the wind. I also like how I was able to create a design with my tiles." —Phil Kuemmel, Cottage Grove, MN

## How much do you spend fixing your running track?

Use Turtle Tiles to protect your track during football season. Our 12" square Turtle Tiles can be quickly laid down across your track and allow access to your foot-ball field. Not only will you protect your track with our heavy duty Turtle Tiles, but you can include your team colors for a little added pizzazz. Turtle Tiles are easily put on the track area and are quickly picked up for the next track and field event. Instant drainage and cleat resistance make Turtle Tiles a great addition to your athletic field.