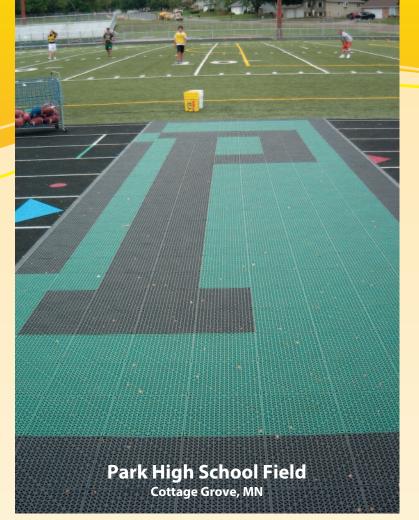

### Protect Your Track From Cleats and Vehicles

"I am using my Turtle Plastics tiles as a track protector. As teams enter and leave our stadium field, they walk over the tiles to protect our track. The previous material I used as a track protector was a light plastic that blew over and apart every time we got a large gust of wind. The Turtle Plastics tiles are heavy enough that they will not blow apart in the wind. I also like how I was able to create a design with my tiles." —Phil Kuemmel, Cottage Grove, MN

## How much do you spend fixing your running track?

Use Turtle Tiles to protect your track during football season. Our 12" square Turtle Tiles can be quickly laid down across your track and allow access to your foot-ball field. Not only will you protect your track with our heavy duty Turtle Tiles, but you can include your team colors for a little added pizzazz. Turtle Tiles are easily put on the track area and are quickly picked up for the next track and field event. Instant drainage and cleat resistance make Turtle Tiles a great addition to your athletic field.